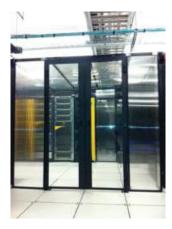

## **Hinged Containment Doors**

Self-Closing Hinged Door System Provides Attractive & Functional Containment to Aisle Entry Ways

The Cool Shield aisle containment hinged door solution provides high performance and aesthetics to your aisle entry ways. Both the single and double doors feature selfclosing hinges so that they will close behind you automatically after you enter the aisle. This feature helps ensure that doors are not accidently left open which would allow significant air leakage. Frames are constructed of tubular steel for maximum strength and durability. Door frames can be powder-coated in a color to match with server cabinets. Each door frame surrounds a generous clear insert to provide light and visibility into the aisle. Standard inserts are UL94 rated but are also available in FM Global 4910 rating.

The hinged doors can be used with Cool Shield strips or panel solutions to create a fully integrated aisle containment solution that is both attractive and effective. Doors are typically secured to either the floor or adjacent server cabinet. In addition, doors can also be supported to overhead supports.