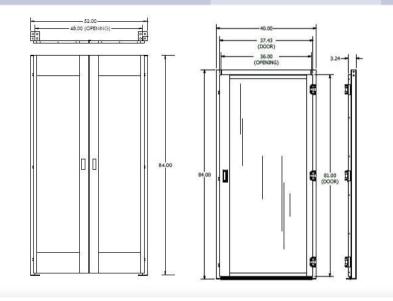

### Specifications

UL 94, ASTM E 84 Class 1 and FM Global fire ratings available for clear insert

Standard double door is 84"H x 52"W, single door 84"H x 42"W

Powder-coated paint to match server cabinets