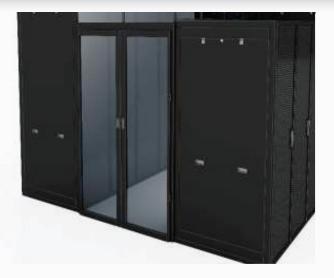

## **Hinged Containment Doors**

Self-Closing Hinged Door System Provides Attractive & Functional Containment to Aisle Entry Ways

The Cool Shield aisle containment hinged door solution provides high performance and aesthetics to your aisle entry ways. Both the single and double doors feature selfclosing hinges so that they will close behind you automatically after you enter the aisle. This feature helps ensure that doors are not accidently left open which would allow significant air leakage. Frames are constructed of tubular steel for maximum strength and durability. Door frames can be powder-coated in a color to match with server cabinets. Each door frame surrounds a generous clear insert to provide light and visibility into the aisle. Standard inserts are UL94 rated but are also available in FM Global 4910 rating.

The hinged doors can be used with Cool Shield strips or panel solutions to create a fully integrated aisle containment solution that is both attractive and effective. Doors are typically secured to either the floor or adjacent server cabinet. In addition, doors can also be supported to overhead supports.

Double Hinged

Single Hinged

Data Center Resources is committed to providing leading edge products and services. visit cool-shield.com | email info@cool-shield.com | phone (866) 740-2121