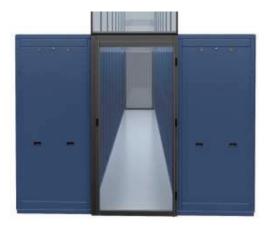

## **Hinged Containment Doors**

Self-Closing Hinged Door System Provides Attractive & Functional Containment to Aisle Entry Ways

The Cool Shield aisle containment hinged door solution provides high performance and aesthetics to your aisle entry ways. Both the single and double doors feature selfclosing hinges so that they will close behind you automatically after you enter the aisle. This feature helps ensure that doors are not accidently left open which would allow significant air leakage. Frames are constructed of tubular steel for maximum strength and durability. Door frames can be powder-coated in a color to match with server cabinets. Each door frame surrounds a generous clear insert to provide light and visibility into the aisle. Standard inserts are UL94 rated but are also available in FM Global 4910 rating.

The hinged doors can be used with Cool Shield strips or panel solutions to create a fully integrated aisle containment solution that is both attractive and effective. Doors are typically secured to either the floor or adjacent server cabinet. In addition, doors can also be supported to overhead supports.

## **Door Insert Options**

| Property            | Twin Wall Polycarbonate | Solid Polycarbonate     | Solid CPVC        |
|---------------------|-------------------------|-------------------------|-------------------|
| Flammability Rating | ASTM E84 Class A        | UL 94 HB (VO available) | FM 4910, UL 94 V0 |
| Color               | Clear (Tints Available) | Clear                   | Clear Blue Tint   |
| Light Transmission  | 82%                     | 86%                     | 64%               |