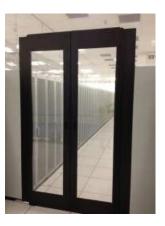

## **Hinged Containment Doors**

Self-Closing Hinged Door System Provides Attractive & Functional Containment to Aisle Entry Ways

The Cool Shield aisle containment hinged door solution provides high performance and aesthetics to your aisle entry ways. Both the single and double doors feature selfclosing hinges so that they will close behind you automatically after you enter the aisle. This feature helps ensure that doors are not accidently left open which would allow significant air leakage. Frames are constructed of tubular steel for maximum strength and durability. Door frames can be powder-coated in a color to match with server cabinets. Each door frame surrounds a generous clear insert to provide light and visibility into the aisle. Standard inserts are UL94 rated but are also available in FM Global 4910 rating.

### Specifications

UL 94, ASTM E 84 Class 1 and FM Global fire ratings available for clear insert

Standard double door is 84"H x 52"W, single door 84"H x 42"W

Powder-coated paint to match server cabinets

Double Hinged

Single Hinged

Data Center Resources is committed to providing leading edge products and services. visit cool-shield.com | email info@cool-shield.com | phone (866) 740-2121